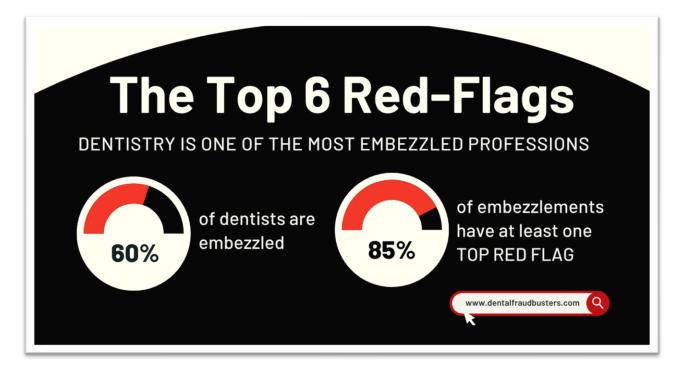

### THE TOP 6 DENTAL EMBEZZLEMENT RED FLAGS

#### https://www.dentalfraudbusters.com/top-6-dental-embezzlement-red-flags/

85% of dental embezzlers will display at least one of these red flags.